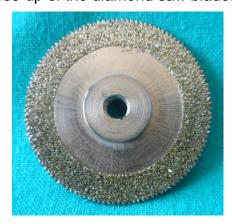

ond-tipped saw blade allows finger rings made of gold and silver to be cut through easily and quickly. Equipped with a specially coated (diamond) saw blade, it is also ideal for finger rings made of stainless steel.



Item No. \*100706-33

The ergonomically designed handle ensures the best power transmission to the diamond saw blade.

The instrument is made of highly hardened surgical stainless steel.

The wide wings of the rotary saw blade handle also enable high power transmission.

The direction of rotation of the saw blade is clearly indicated with a large arrow.

An ideal tool for finger ring removal not only for the emergency room, but also indispensable for every jeweler.



# Finger ring saw with diamond saw blade

#### Saw disassembled:



### Close-up of the diamond saw blade:



: