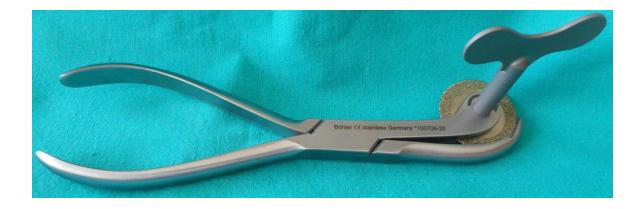

## Finger ring saw with diamond saw blade

Our finger ring saw with diamond-tipped saw blade allows finger rings made of gold and silver to be cut through easily and quickly. Equipped with a specially coated (diamond) saw blade, it is also ideal for finger rings made of stainless steel.

Item No. \*100706-33

The ergonomically designed handle ensures the best power transmission to the diamond saw blade.

The instrument is made of highly hardened surgical stainless steel.

The wide wings of the rotary saw blade handle also enable high power transmission.

The direction of rotation of the saw blade is clearly indicated with a large arrow.

An ideal tool for finger ring removal not only for the emergency room, but also indispensable for every jeweler.