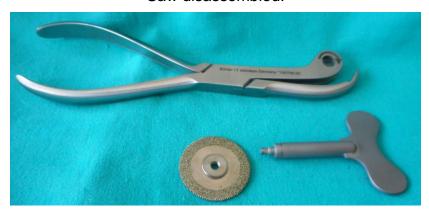

d saw blade

Our finger ring saw with diamond-tipped saw blade allows finger rings made of gold and silver to be cut through easily and quickly. Equipped with a specially coated (diamond) saw blade, it is also ideal for finger rings made of stainless steel.



Item No. \*100706-33

The ergonomically designed handle ensures the best power transmission to the diamond saw blade.

The instrument is made of highly hardened surgical stainless steel.

The wide wings of the rotary saw blade handle also enable high power transmission.

The direction of rotation of the saw blade is clearly indicated with a large arrow.

An ideal tool for finger ring removal not only for the emergency room, but also indispensable for every jeweler.



# Finger ring saw with diamond saw blade

#### Saw disassembled:



### Close-up of the diamond saw blade:



: